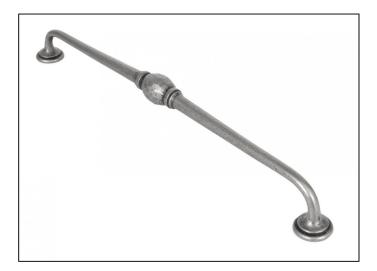

## Hammered D Handle - 13 1/2" - Natural Smooth

Variant code: 83529

The hammered d handle is part of the blacksmith range of pull handles.

Designed to match our hammered cupboard knobs to create a uniform feeling throughout your home.

Our natural smooth products are made from a natural cast iron and finished with a clear matt lacquer. This produces a beautifully smooth look and offers a simplistic charm with versatile attributes, making it suitable for both traditional and contemporary settings.