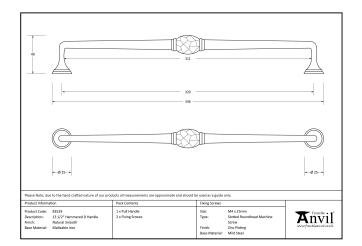

## Hammered D Handle - 13 1/2" - Natural Smooth

Variant code: 83529

The hammered d handle is part of the blacksmith range of pull handles.

Designed to match our hammered cupboard knobs to create a uniform feeling throughout your home.

Our regency pull handles vary in use from entrance to cupboard doors depending on the chosen size of pull handle.

- Available in three different sizes.
- · Sold in singles.
- Supplied with SS M4 screws.

| Property            | Value          |
|---------------------|----------------|
| Finish              | Natural Smooth |
| Depth (mm)          | 49             |
| Range               | Hammered       |
| Overall Length (mm) | 346            |