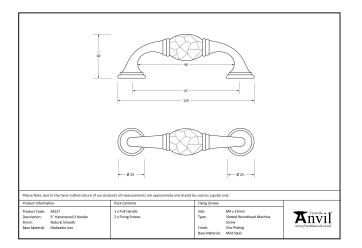

## Variant code: 83527

The hammered d handle is part of the blacksmith range of pull handles.

Designed to match our hammered cupboard knobs to create a uniform feeling throughout your home.

Our regency pull handles vary in use from entrance to cupboard doors depending on the chosen size of pull handle.

- Available in three different sizes.
- Sold in singles.
- Supplied with SS M4 screws.

Our natural smooth products are made from a natural cast iron and finished with a clear matt lacquer. This produces a beautifully smooth look and offers a simplistic charm with versatile attributes, making it suitable for both traditional and contemporary settings.

| Property            | Value          |
|---------------------|----------------|
| Finish              | Natural Smooth |
| Depth (mm)          | 40             |
| Range               | Hammered       |
| Overall Length (mm) | 124            |