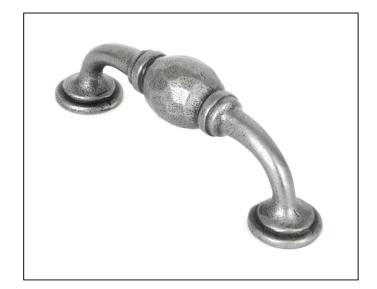

## Hammered D Handle – 5" – Natural Smooth

## Variant code: 83527

The hammered d handle is part of the blacksmith range of pull handles.

Designed to match our hammered cupboard knobs to create a uniform feeling throughout your home.

Our regency pull handles vary in use from entrance to cupboard doors depending on the chosen size of pull handle.

- Available in three different sizes.
- Sold in singles.
- Supplied with SS M4 screws.

Our natural smooth products are made from a natural cast iron and finished with a clear matt lacquer. This produces a beautifully smooth look and offers a simplistic charm with versatile attributes, making it suitable for both traditional and contemporary settings.