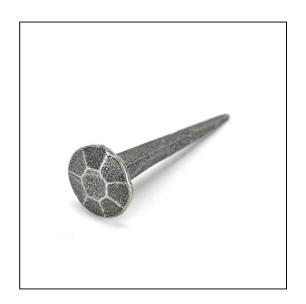

## Handmade Nail - 2" - Pewter

## Variant code: 33775

Our collection of nails and studs are highly decorative and are often used to enhance furniture or add character to entrance doors.

- Available in four different sizes.
- Sold in singles.

| Property            | Value         |
|---------------------|---------------|
| Finish              | Pewter Patina |
| Width (mm)          | 20            |
| Range               | Handmade      |
| Overall Length (mm) | 50            |