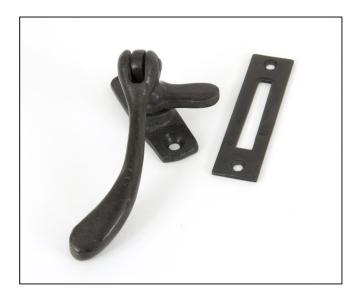

## Handmade Peardrop Fastener - Beeswax

Variant code: 33140

Our range of peardrop fasteners are simple in design and offer a traditional looking product.

- Designed to fit casement windows and match the peardrop window stays in the range.
- Our handmade fasteners are forged from mild steel giving them unrivalled strength and a wealth of character.
- Reversible design and includes a mortice plate, hook plate available separately (33237), Suitable for use with weatherstripped windows.
- Supplied with matching SS wood screws.