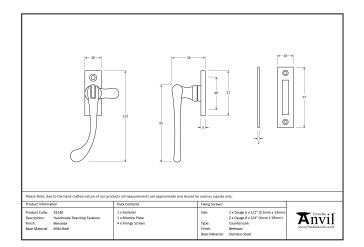

## Handmade Peardrop Fastener - Beeswax

Variant code: 33140

Our range of peardrop fasteners are simple in design and offer a traditional looking product.

- Designed to fit casement windows and match the peardrop window stays in the range.
- Our handmade fasteners are forged from mild steel giving them unrivalled strength and a wealth of character.
- Reversible design and includes a mortice plate, hook plate available separately (33237), Suitable for use with weatherstripped windows.
- Supplied with matching SS wood screws.

| Property            | Value    |
|---------------------|----------|
| Finish              | Beeswax  |
| Range               | Peardrop |
| Overall Length (mm) | 115      |
| Handle Length (mm)  | 95       |