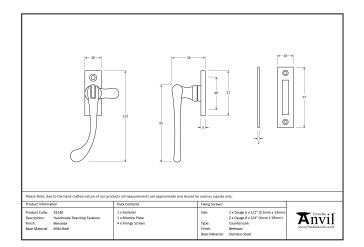

## Handmade Peardrop Fastener - Black

Variant code: 33290

Our range of peardrop fasteners are simple in design and offer a traditional looking product.

- Designed to fit casement windows and match the peardrop window stays in the range.
- Our handmade fasteners are forged from mild steel giving them unrivalled strength and a wealth of character.
- Reversible design and includes a mortice plate, hook plate available separately (33237), Suitable for use with weatherstripped windows.
- Supplied with matching SS wood screws.

| Property            | Value    |
|---------------------|----------|
| Finish              | Black    |
| Range               | Peardrop |
| Overall Length (mm) | 115      |
| Handle Length (mm)  | 95       |