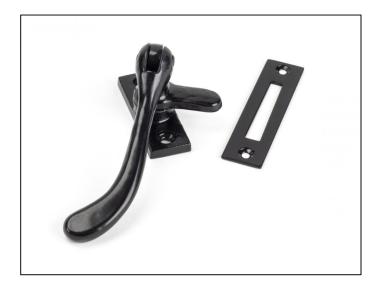

## Handmade Peardrop Fastener - Black

Variant code: 33290

Our range of peardrop fasteners are simple in design and offer a traditional looking product.

- Designed to fit casement windows and match the peardrop window stays in the range.
- Our handmade fasteners are forged from mild steel giving them unrivalled strength and a wealth of character.
- Reversible design and includes a mortice plate, hook plate available separately (33237), Suitable for use with weatherstripped windows.
- Supplied with matching SS wood screws.

| Property            | Value    |
|---------------------|----------|
| Finish              | Black    |
| Range               | Peardrop |
| Overall Length (mm) | 115      |
| Handle Length (mm)  | 95       |