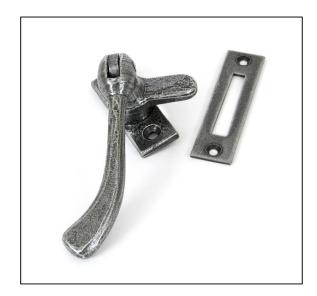

## Handmade Peardrop Fastener - Pewter

## Variant code: 33668

Our range of peardrop fasteners are simple in design and offer a traditional looking product.

- Designed to fit casement windows and match the peardrop window stays in the range.
- Our handmade fasteners are forged from mild steel giving them unrivalled strength and a wealth of character.
- Reversible design and includes a mortice plate, hook plate available separately (33237), Suitable for use with weather-stripped windows.
- Supplied with matching SS wood screws.