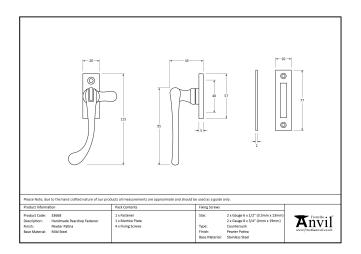

## Handmade Peardrop Fastener - Pewter

## Variant code: 33668

Our range of peardrop fasteners are simple in design and offer a traditional looking product.

- Designed to fit casement windows and match the peardrop window stays in the range.
- Our handmade fasteners are forged from mild steel giving them unrivalled strength and a wealth of character.
- Reversible design and includes a mortice plate, hook plate available separately (33237), Suitable for use with weather-stripped windows.
- Supplied with matching SS wood screws.