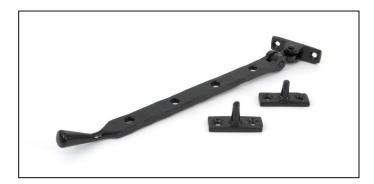

## Handmade Peardrop Stay - 10" - Black

Variant code: 33292

Our range of peardrop stays are simple in design and offer a traditional looking product.

Our handmade stays are forged from mild steel giving them unrivalled strength and a wealth of character.

- Designed to match the peardrop window fasteners and espags.
- Available in three different sizes.
- Supplied with matching SS wood screws.

Our black finish is a popular choice in traditional settings, it has a subtle sheen and offers a bold contrast on both stained and painted timber alike. It is baked in a high-temperature oven giving it durable corrosion resistant properties.