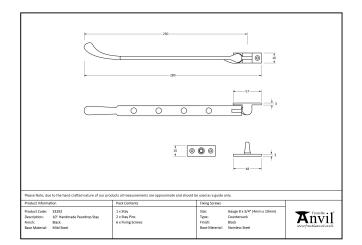

## Handmade Peardrop Stay - 10" - Black

Variant code: 33292

Our range of peardrop stays are simple in design and offer a traditional looking product.

Our handmade stays are forged from mild steel giving them unrivalled strength and a wealth of character.

| Property            | Value    |
|---------------------|----------|
| Finish              | Black    |
| Range               | Peardrop |
| Overall Length (mm) | 292      |
| Stay arm (mm)       | 270      |