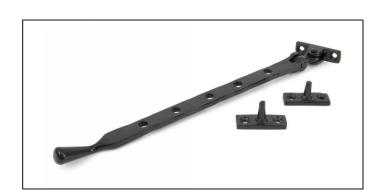

## Handmade Peardrop Stay -12" - Black

## Variant code: 33293

Our range of peardrop stays are simple in design and offer a traditional looking product.

Our handmade stays are forged from mild steel giving them unrivalled strength and a wealth of character.

- Designed to match the peardrop window fasteners and espags.
- Available in three different sizes.
- Supplied with matching SS wood screws.

Our black finish is a popular choice in traditional settings, it has a subtle sheen and offers a bold contrast on both stained and painted timber alike. It is baked in a high-temperature oven giving it durable corrosion resistant properties.