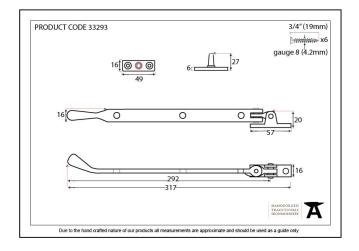

## Variant code: 33293

Our range of peardrop stays are simple in design and offer a traditional looking product.

Our handmade stays are forged from mild steel giving them unrivalled strength and a wealth of character.

| Property            | Value    |
|---------------------|----------|
| Finish              | Black    |
| Range               | Peardrop |
| Overall Length (mm) | 317      |
| Stay arm (mm)       | 292      |