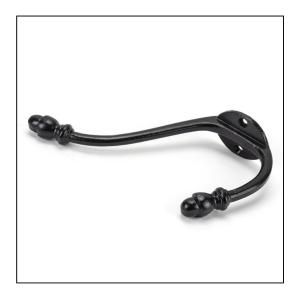

## Hat & Coat Hook - 6 1/2" - Black

Variant code: 83542

Our large and varied collection of hooks add character and charm to any project or property. An accessory that's both purposeful and decorative.

Our hat & coat hook is forged from solid brass which emphasises the high quality materials and manufacturing techniques used. A perfect design choice for internal doors with matching products available.

| Property            | Value      |
|---------------------|------------|
| Finish              | Black      |
| Depth (mm)          | 86         |
| Range               | Hat & Coat |
| Overall Length (mm) | 165        |