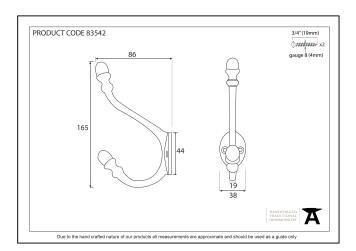

| Property            | Value      |
|---------------------|------------|
| Finish              | Black      |
| Depth (mm)          | 86         |
| Range               | Hat & Coat |
| Overall Length (mm) | 165        |