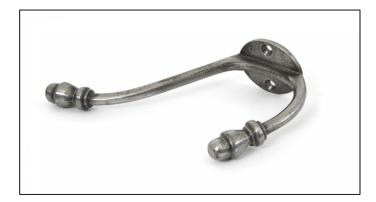

## Hat & Coat Hook - 6 1/2" - Natural Smooth

Variant code: 83543

Our large and varied collection of hooks add character and charm to any project or property. An accessory that's both purposeful and decorative.

Our hat & coat hook is forged from solid brass which emphasises the high quality materials and manufacturing techniques used. A perfect design choice for internal doors with matching products available.

- Can be used as a single item or grouped together in the same size or differing sizes to create a feature.
- Match with any of our polished brass lever handles to create a matching theme on your internal doors.
- Supplied with matching SS wood screws.