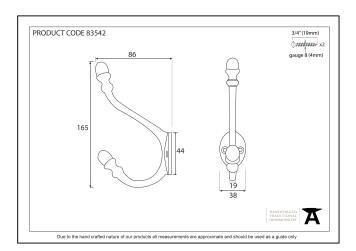

| Property            | Value          |
|---------------------|----------------|
| Finish              | Natural Smooth |
| Depth (mm)          | 86             |
| Range               | Hat & Coat     |
| Overall Length (mm) | 165            |