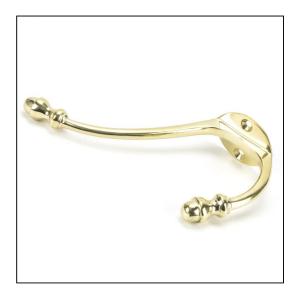

## Hat & Coat Hook - 6 1/2" - Polished Brass

Variant code: 83525

Our large and varied collection of hooks add character and charm to any project or property. An accessory that's both purposeful and decorative.

Our hat & coat hook is forged from solid brass which emphasises the high quality materials and manufacturing techniques used. A perfect design choice for internal doors with matching products available.

- Can be used as a single item or grouped together in the same size or differing sizes to create a feature.
- Match with any of our polished brass lever handles to create a matching theme on your internal doors.
- Supplied with matching SS wood screws.