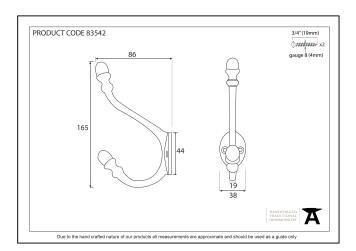

| Property            | Value          |
|---------------------|----------------|
| Finish              | Polished Brass |
| Depth (mm)          | 86             |
| Range               | Hat & Coat     |
| Overall Length (mm) | 165            |