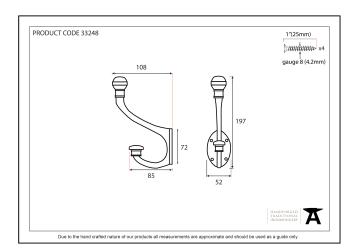

- Match with any of our beeswax lever handles to create a matching theme on your internal doors.
- Supplied with matching SS wood screws.

| Property            | Value         |
|---------------------|---------------|
| Finish              | Pewter Patina |
| Depth (mm)          | 108           |
| Range               | Hat & Coat    |
| Overall Length (mm) | 197           |