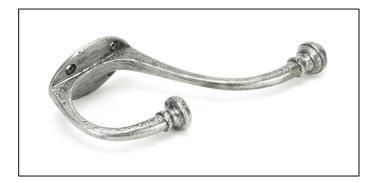

## Hat & Coat Hook - 73/4" - Pewter

Variant code: 45602

Our large and varied collection of hooks add character and charm to any project or property. An accessory that's both purposeful and decorative. Can be used as a single item or grouped together in the same size or differing sizes to create a feature.

- Match with any of our beeswax lever handles to create a matching theme on your internal doors.
- Supplied with matching SS wood screws.

| Property            | Value         |
|---------------------|---------------|
| Finish              | Pewter Patina |
| Depth (mm)          | 108           |
| Range               | Hat & Coat    |
| Overall Length (mm) | 197           |