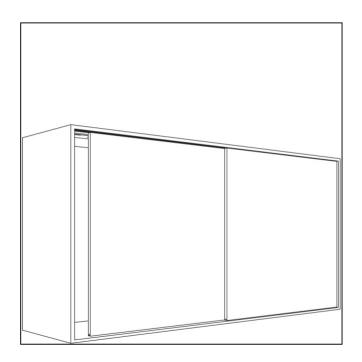

## Hawa Clipo 16 H IS, Fitting Set for 2 Doors

Variant code: 053.3220.071

Fitting for 2 top-running wooden doors up to 16 kg (35 lbs.), with screwed on or groove mounted running track. With soft and self closing mechanism. Design Inslide/Forslide.

## Product highlights:

Comfort - Smooth, silent running with Comfort Roller and soft and self closing system for different door weights

Aesthetics - Creative design solution with one Inslide door and one Forslide door

| Property                | Value   |
|-------------------------|---------|
| Mounting Position       | Inslide |
| Min Door Thickness (mm) | 16      |
| Max Door Thickness (mm) | 19      |
| Max Width (mm)          | 1000    |
| Max Weight (kg)         | 16      |
| Max Height (mm)         | 1400    |