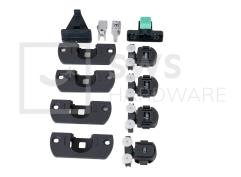

Set comprises of:

- 4x Running gear Hawa Clipo 16 SH, plastic, anthracite
- 2x Stopper Hawa Clipo 16, plastic, grey
- 4x Housing Hawa Clipo 16 SH, plastic, anthracite
- 8x Wood screw, 3.5x16 mm, steel, zincplated
- 1x Door follower Hawa Clipo 16 SH, plastic, anthracite
- 2x Flat countersunk head chipboard screw 4,5x16 mm, steel, zinc-plated
- 2x Bottom guide Hawa Clipo 16 H, plastic, anthracite