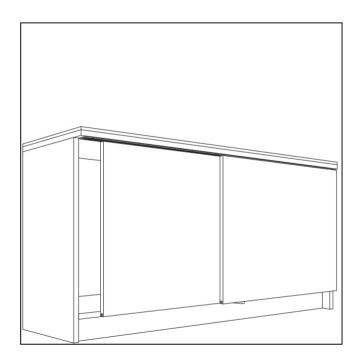

## Hawa Clipo 16 H MS Fitting Set for 2 Doors

Variant code: 053.3221.071

Fitting for 2 top-running wooden doors up to 16 kg (35 lbs.), with groove mounted running track. With soft and self closing mechanism. Design Mixslide.

## Product highlights:

Comfort - Smooth, silent running with Comfort Roller and soft and self closing system for different door weights

Aesthetics - No groove in the base, and no visible guide

| Property                | Value    |
|-------------------------|----------|
| Mounting Position       | Mixslide |
| Min Door Thickness (mm) | 16       |
| Max Door Thickness (mm) | 19       |
| Max Width (mm)          | 1000     |
| Max Weight (kg)         | 16       |
| Max Height (mm)         | 1400     |