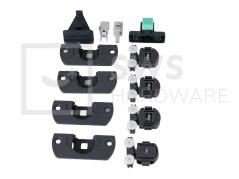

## Set comprises of:

- 4x Running gear Hawa Clipo 16 SH, plastic, anthracite
- 2x Stopper Hawa Clipo 16, plastic, grey
- 4x Housing Hawa Clipo 16 SH, plastic, anthracite
- 8x Wood screw, 3.5x16 mm, steel, zincplated
- 1x Door follower Hawa Clipo 16 SH, plastic, anthracite
- 2x Flat countersunk head chipboard screw 4,5x16 mm, steel, zinc-plated
- 1x Bottom guide Hawa Clipo 16 SH MS, plastic, anthracite
- 2x Flat countersunk head chipboard screw 3,5x25 mm, steel, zinc-plated