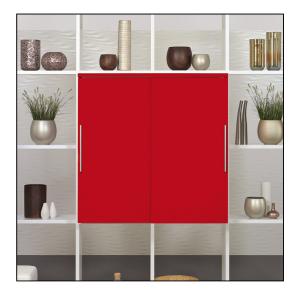

## Hawa Clipo 16 H MS Fitting Set for 2 Doors

Variant code: 053.3221.071

Fitting for 2 top-running wooden doors up to 16 kg (35 lbs.), with groove mounted running track. With soft and self closing mechanism. Design Mixslide.

## Product highlights:

Comfort - Smooth, silent running with Comfort Roller and soft and self closing system for different door weights

Aesthetics - No groove in the base, and no visible guide