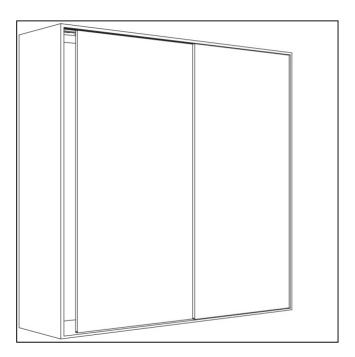

## Hawa Clipo 26 H IS, Fitting Set for 2 Doors

Variant code: 053.3353.071

Fitting for 2 top-running wooden doors up to 26 kg (57 lbs.), with groove mounted running track. With soft and self closing mechanism. Design Inslide.

## Product highlights:

Flexibility - Wide range of applications for sliding door cabinets in any dimension

Productivity - Easy installation with tool-less clipon system and convenient height adjustment

## Set comprises of:

- 2x Running gear Hawa Clipo 26 H, left
- 2x Running gear Hawa Clipo 26 H, right
- 4x Stopper, plastic, grey
- 4x Housing Hawa Clipo 26/36, plastic
- 16x Wood screw, 3.5x16 mm, steel, zincplated
- 1x Follower Hawa Combino/Hawa Clipo, plastic
- 1x Adaptor to follower Hawa Combino/Hawa Clipo, steel, zinc-plated
- 2x Flat countersunk head chipboard screw 4x16 mm, steel, zinc-plated
- 2x Bottom guide, plastic, grey

| Property                | Value   |
|-------------------------|---------|
| Running Position        | Тор     |
| Mounting Position       | Inslide |
| Min Door Thickness (mm) | 19      |
| Max Door Thickness (mm) | 25      |
| Max Width (mm)          | 1000    |
| Max Weight (kg)         | 26      |
| Max Height (mm)         | 2200    |