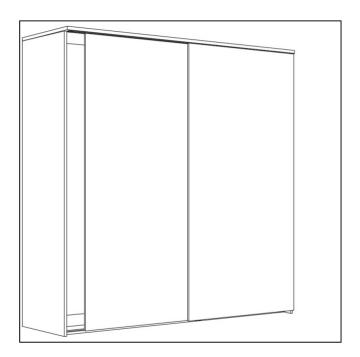

## Hawa Clipo 26 H MS, Fitting Set for 2 Doors

Variant code: 053.3356.071

Fitting for 2 top-running wooden doors up to 26 kg (57 lbs.), with groove mounted running track. With soft and self closing mechanism. Design Mixslide.

| Property                | Value    |
|-------------------------|----------|
| Running Position        | Тор      |
| Mounting Position       | Mixslide |
| Max Door Thickness (mm) | 19       |
| Max Width (mm)          | 1000     |
| Max Weight (kg)         | 26       |
| Max Height (mm)         | 2200     |