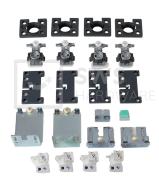

## Set comprises of:

- 2x Running gear Hawa Clipo 26 H, left
- 2x Running gear Hawa Clipo 26 H, right
- 4x Stopper, plastic, grey
- 4x Housing Hawa Clipo 26/36, plastic
- 32x Wood screw, 3.5x16 mm, steel, zincplated
- 1x Follower Hawa Combino/Hawa Clipo, plastic
- 1x Adaptor to follower Hawa Combino/Hawa Clipo, steel, zinc-plated
- 2x Flat countersunk head chipboard screw 4x16 mm, steel, zinc-plated
- 2x Guide bracket, interior door, steel, zincplated
- 2x Guide bracket Hawa Combino, exterior door, 19 mm, steel, zinc-plated
- 4x Guide angle support MS, plastic, anthracite
- 4x Stopper Hawa Combino/Creation/Regal, plastic, grey