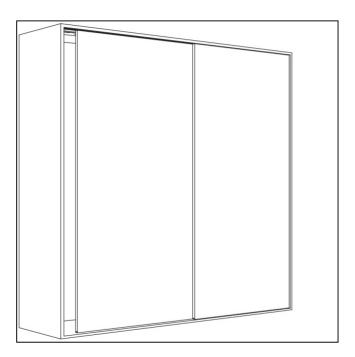

## Hawa Clipo 36 H IS, Fitting Set for 2 Doors

Variant code: 053.3353.072

Hawa Clipo 36 H IS Fitting Set for 3 Doors: Effortless Sliding for Interior Spaces

Unlock seamless movement and optimise your interior design with the Hawa Clipo 36 H IS Fitting Set for 3 Doors. Engineered with Swiss precision, this high-quality sliding door system provides a smooth, quiet, and reliable solution for dividing rooms, creating walk-in wardrobes, or concealing storage areas. Designed for inset sliding doors weighing up to 36 kg per door, this fitting set offers exceptional functionality and durability for residential and light commercial applications.

## **Key Features & Benefits:**

- Effortless and Silent Operation:

  Experience the renowned smooth and quiet gliding action that Hawa is known for. High-quality rollers and precision-engineered components ensure a virtually soundless opening and closing experience.
- Space-Saving Solution: Maximise your living space by eliminating the swing radius of traditional hinged doors. Sliding doors create a clean and uncluttered aesthetic while optimising floor space.
- Inset Door Design: Achieve a sleek and contemporary look with inset doors that sit flush within the opening, creating a seamless transition between spaces.
- Suitable for 3 Doors: This comprehensive fitting set is specifically designed to accommodate three sliding doors, making it ideal for larger openings or creating multi-panel configurations.
- Robust and Durable: Constructed from high-quality materials, the Hawa Clipo 36 H IS fitting set is built to last, ensuring years of reliable performance.
- Easy Installation: While professional installation is recommended for optimal results, the system is designed with ease of installation in mind. Clear instructions and well-engineered components simplify the process.

## **Technical Specifications:**

- Door Weight Capacity: Up to 36 kg per door
- Door Thickness: Suitable for door thicknesses of [Insert Recommended Door Thickness Range Here, e.g., 19-28 mm]
- Door Type: Inset sliding doors
- Number of Doors: 3
- System Type: Top-hung
- Material: High-quality steel and plastics
- Application: Interior doors