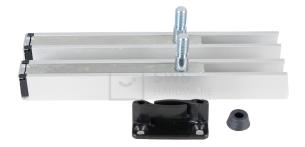

Reliability - Performance guarantee: 15 years for private use and 7 years for commercial use on incomparably low opening forces of max. 22 N

Set comprises of:

- 2x Top fixed suspension with plate and hanger bolt M10
- 1x Floor guide, screw mounting, rattle proof, groove width 10 mm, plastic black
- 1x Screw-on rubber door stop