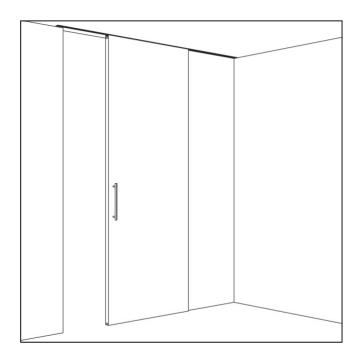

## Hawa Junior 100 B, Set for 1 Panel (without track)

Variant code: 30152

Fitting for top-running wooden doors up to 100 kg (220 lbs.), with surface mounted running track or running track flush with the ceiling. Optionally with soft and self closing mechanism. Wall or ceiling mounting.

| Property                | Value                                    |
|-------------------------|------------------------------------------|
| Running Position        | Top Running                              |
| Mounting Position       | Wall mounting, Ceiling mounting recessed |
| Min Door Thickness (mm) | 35                                       |
| Max Door Thickness (mm) | 80                                       |
| Max Width (mm)          | 3000                                     |
| Max Weight (kg)         | 100                                      |
| Max Height (mm)         | 4000                                     |