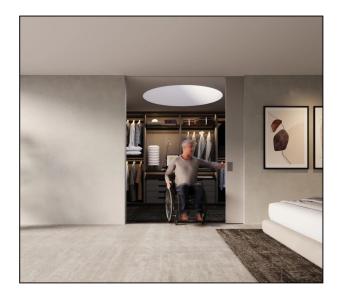

## Hawa Junior 100 B, Set for 1 Panel (without track)

Variant code: 30152

Fitting for top-running wooden doors up to 100 kg (220 lbs.), with surface mounted running track or running track flush with the ceiling. Optionally with soft and self closing mechanism. Wall or ceiling mounting.

## Product highlights

Comfort - Accessible opening and soft and self closing at both sides from door widths of 800 mm (2' 7 1/2")

Flexibility - Running tracks for wall and ceiling mounting with integrated clip-on system

Reliability - Performance guarantee: 15 years for private use and 7 years for commercial use on incomparably low opening forces of max. 22 N

Set comprises of:

- 2x Top fixed suspension with plate and hanger bolt M10
- 1x Floor guide, screw mounting, rattle proof, groove width 10 mm, plastic black
- 1x Screw-on rubber door stop