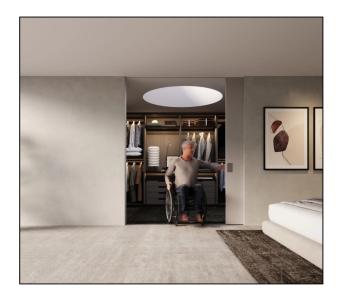

## Hawa Junior 160 A, Set for 1 Panel (without track)

Variant code: 11703

Fitting for top-running wooden doors up to 160 kg (352 lbs.), with surface mounted running track. Ceiling mounting.

Product highlights

Comfort - High quality, long-lasting friction bearing for quiet, smooth running, even with heavier weights

Flexibility - Steel suspension bracket for screw fixing or welding

Set comprises of:

- 2x Two-wheeled trolley, M14, plastic wheels (type Junior 160)
- 1x Track stop, adjustable retaining force
- 2x Top fixing plate, with bolt M14 and fixing screws (type Junior 160 A)
- 1x Floor guide, screw mounting, rattle proof, groove width 14 mm, plastic
- 1x Screw-on rubber door stop 29 mm