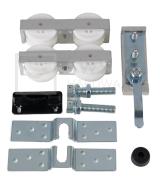

Comfort - High quality, long-lasting friction bearing for quiet, smooth running, even with heavier weights

Flexibility - Steel suspension bracket for screw fixing or welding

Set comprises of:

- 2x Two-wheeled trolley, M14, plastic wheels (type Junior 160)
- 1x Track stop, adjustable retaining force
- 2x Top fixing plate, with bolt M14 and fixing screws (type Junior 160 A)
- 1x Floor guide, screw mounting, rattle proof, groove width 14 mm, plastic
- 1x Screw-on rubber door stop 29 mm