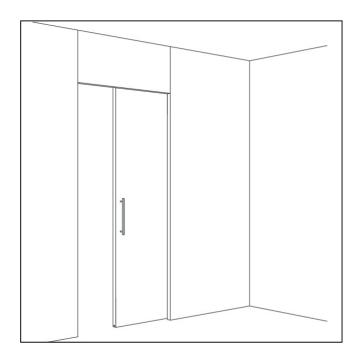

## Hawa Junior 160 A, Set for 1 Panel (without track)

Variant code: 11703

Fitting for top-running wooden doors up to 160 kg (352 lbs.), with surface mounted running track. Ceiling mounting.

Product highlights

| Property                | Value            |
|-------------------------|------------------|
| Running Position        | Top Running      |
| Mounting Position       | Ceiling mounting |
| Min Door Thickness (mm) | 35               |
| Max Door Thickness (mm) | 80               |
| Max Width (mm)          | 3000             |
| Max Weight (kg)         | 160              |
| Max Height (mm)         | 4000             |