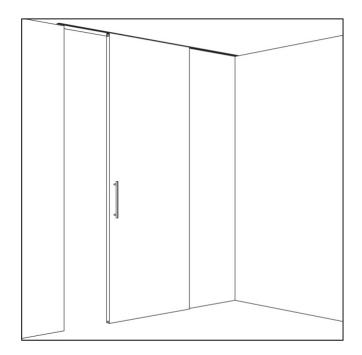

## Variant code: 24851

Fitting for top-running wooden doors up to 80 kg (176 lbs.), with surface mounted running track or running track flush with the ceiling. Optionally with soft and self closing mechanism. Wall or ceiling mounting. Minimal installation height.

Product highlights:

Flexibility - Running tracks for wall and ceiling mounting with integrated clip-on system for clipon panels

Productivity - Tool-less door mounting

Set comprises of:

- 2x Two-wheeled trolley, M10, plastic wheels (type Junior 80)
- 2x Stopper Hawa Junior 80/100, with adjustable retention spring
- 2x Top fixed suspension with suspension plate and a 20 mm longer hanger bolt M10
- 1x Floor guide, screw mounting, rattle proof, groove width 10 mm, plastic black
- 1x Screw-on rubber door stop

| Property                | Value                                                      |
|-------------------------|------------------------------------------------------------|
| Running Position        | Top Running                                                |
| Mounting Position       | Wall mounting, Ceiling mounting, Ceiling mounting recessed |
| Min Door Thickness (mm) | 35                                                         |
| Max Door Thickness (mm) | 80                                                         |
| Max Width (mm)          | 3000                                                       |
| Max Weight (kg)         | 80                                                         |
| Max Height (mm)         | 4000                                                       |