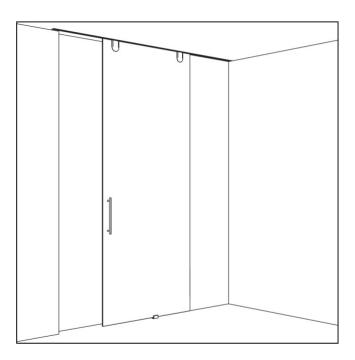

## Hawa Junior 80 GP, Set for 1 Panel (without track)

Variant code: 20491

Fitting for top-running glass doors up to 80 kg (176 lbs.), with running track flush with the ceiling. Optionally with soft and self closing mechanism. Wall or ceiling mounting. Minimal installation height.

Product highlights:

Aesthetics - Cover caps in different design versions

Productivity - Easy height adjustment via both suspensions on completely installed door

Set comprises of:

- 2x Two-wheeled trolley, M10, plastic wheels (type Junior 80)
- 2x Stopper Hawa Junior 80/100, with adjustable retention spring
- 2x Suspension bolt M10 and mounting screws
- 2x Patch supension with glass holder insert, set of 1 piece, without mounting screw
- 1x Screw-on rubber door stop
- 1x Single use drilling jig Hawa Junior GP (ESG VSG)
- 1x Vertical adjustment pin (Hawa Junior GP)