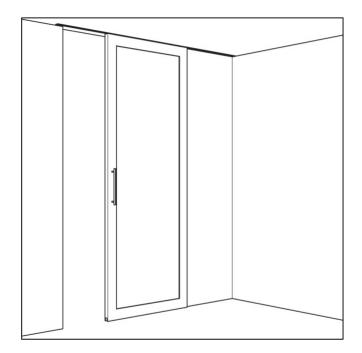

## Hawa Junior 80 M, Set for 1 Panel (without track)

## Variant code: 25688

Fitting for top-running glass doors up to 80 kg (176 lbs.), with surface mounted running track or running track flush with the ceiling. Optionally with soft and self closing mechanism. Wall or ceiling mounting.

Product highlights

Aesthetics - Neutral, linear design

Reliability - Very safe thanks to positive-fit glass fixing

Set comprises of:

- 2x Two-wheeled trolley, M10, plastic wheels (type Junior 80)
- 2x Stopper Hawa Junior 80/100, with adjustable retention spring
- 2x Top fixing plate, with hanger bolt M10 and fixing screws (Junior-80 M)
- 1x Floor mounted guide, plastic
- 1x Screw-on rubber door stop

| Property                | Value                           |
|-------------------------|---------------------------------|
| Running Position        | Top Running                     |
| Mounting Position       | Wall mounting, ceiling mounting |
| Min Door Thickness (mm) | 35                              |
| Max Door Thickness (mm) | 80                              |
| Max Width (mm)          | 3000                            |
| Max Weight (kg)         | 80                              |
| Max Height (mm)         | 4000                            |