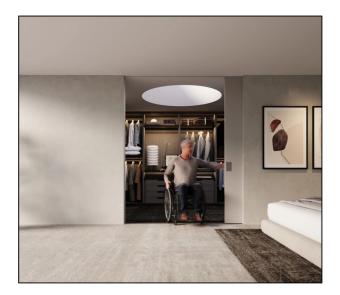

## Hawa Junior 80 Z, Set for 1 Panel (without track)

Variant code: 11705

Fitting for top-running wooden doors up to 80 kg (176 lbs.), with surface mounted running track. Optionally with soft and self closing mechanism. Wall or ceiling mounting.

## Product highlights:

Productivity - The door can be installed from the front and also slid in from the side

Flexibility - Running tracks for wall and ceiling mounting with integrated clip-on system

Set comprises of: