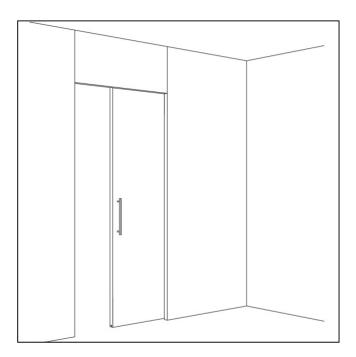

## Hawa Junior 80 Z, Set for 1 Panel (without track)

Variant code: 11705

Fitting for top-running wooden doors up to 80 kg (176 lbs.), with surface mounted running track. Optionally with soft and self closing mechanism. Wall or ceiling mounting.

## Product highlights:

Productivity - The door can be installed from the front and also slid in from the side

Flexibility - Running tracks for wall and ceiling mounting with integrated clip-on system

Set comprises of: