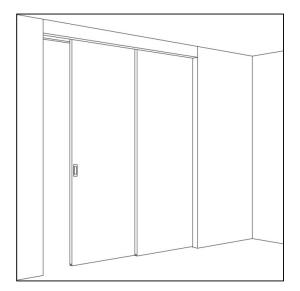

## Hawa Junior 80 Z, Telescopic 2 Upgrade Set – for 2 Panels (without track)

Variant code: 20657

Fitting for 3 telescopic opening wooden doors up to 80 kg (176 lbs.), with surface mounted running track. Ceiling mounting.

Product highlights:

Door openings up to 3200 mm (10' 5 31/32") possible

Combination of telescopic and symmetrical opening possible

Set comprises of:

- 2x Driver, wide
- 1x Driver, narrow
- 2x Guide pulley wheel, with fixing plate, long
- 1x Toothed belt fixing device for ceiling wall mounting, complete
- 2x Toothed belt, black 2,7 m, fibre glass reinforced
- 1x Driver counter-plate, wide
- 1x Hawa Confort 120, single, floor guide, screw mounting, rattle proof, Hawa Telescopic
- 1x Guide plate with rattle proof guide piece 14 mm