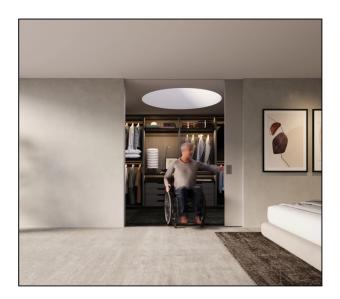

## Hawa Junior 80 Z, Telescopic 3 Upgrade Set – for 3 Panels (without track)

Variant code: 20765

Fitting for 3 telescopic opening wooden doors up to 80 kg (176 lbs.), with surface mounted running track. Ceiling mounting.

Product highlights:

Door openings up to 3200 mm (10' 5 31/32") possible

Combination of telescopic and symmetrical opening possible

Set comprises of:

- 2x Driver, wide
- 1x Driver, narrow
- 2x Guide pulley wheel, with fixing plate, long
- 1x Toothed belt fixing device for ceiling wall mounting, complete
- 2x Toothed belt, black 2,7 m, fibre glass reinforced
- 1x Driver counter-plate, wide
- 1x Hawa Confort 120, single, floor guide, screw mounting, rattle proof, Hawa Telescopic
- 1x Guide plate with rattle proof guide piece 14 mm