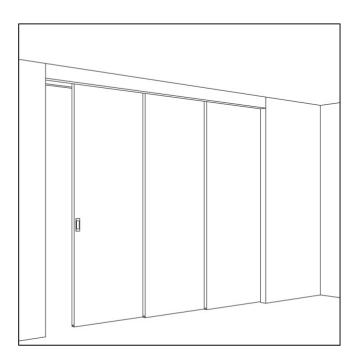

## Hawa Junior 80 Z, Telescopic 3 Upgrade Set – for 3 Panels (without track)

Variant code: 20765

Fitting for 3 telescopic opening wooden doors up to 80 kg (176 lbs.), with surface mounted running track. Ceiling mounting.

Product highlights:

Door openings up to 3200 mm (10' 5 31/32") possible

Combination of telescopic and symmetrical opening possible

Set comprises of:

- 2x Driver, wide
- 1x Driver, narrow
- 2x Guide pulley wheel, with fixing plate, long
- 1x Toothed belt fixing device for ceiling wall mounting, complete
- 2x Toothed belt, black 2,7 m, fibre glass reinforced
- 1x Driver counter-plate, wide
- 1x Hawa Confort 120, single, floor guide, screw mounting, rattle proof, Hawa Telescopic
- 1x Guide plate with rattle proof guide piece 14 mm