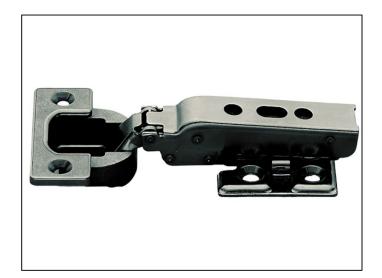

## Variant code: ACH09105B

A concealed hinge for larger doors with a significantly increased load bearing capacity. Doors up to 800mm wide and weighing up to 25kgs need just two hinges. Doors up to 900mm wide and weighing up to 40kgs need just three hinges. Requires a 40mm cut hole for the boss. 3 Way Adjsutment function by mounting plate (depth + 1.5mm / -2.5mm, vertical +/- 3.0mm, horizontal (overlay) + Omm / -4.0mm. Snap on Mounting. Mounting plates & cover caps supplied seperately. Download technical & installation instructions here. Large doors can benefit from our fully concealed door striaghteners - find out more about these products here. Â Â 5 hinges have been tested on a door 750mm wide x 2400mm tall, 30mm thick, weighing 68.5kg. For reference this is equivalent to a door 970mm wide, weighing 53kg. Please note: We still do not recommend using more than 3 hinges on a door, and the use of 3 hinges on a door up to 40kg is the maximum we will warranty against. However the hinges have passed successfully on the larger door size as attached, so in reality there should be no problem using them in this manner. But we would strongly advise they are tested on a case by case basis when using on a door of this size.