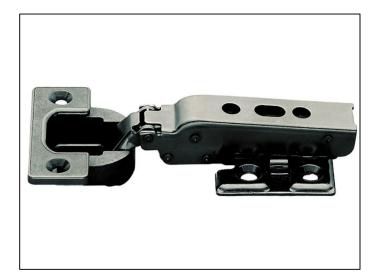

## HD Concealed Cabinet Hinge Full Overlay Sprung – Black Nickel

Variant code: ACHO9107B

A concealed hinge for larger doors with a significantly increased load bearing capacity. Doors up to 800mm wide and weighing up to 25kgs need just two hinges. Doors up to 900mm wide and weighing up to 40kgs need just three hinges. Requires a 40mm cut hole for the boss. 3 Way Adjsutment function by mounting plate (depth + 1.5mm / -2.5mm, vertical +/- 3.0mm, horizontal (overlay) + Omm / -4.0mm. Snap on Mounting. Mounting plates & cover caps supplied seperately. Download technical & installation instructions here. Large doors can benefit from our fully concealed door striaghteners - find out more about these products here. Â Â 5 hinges have been tested on a door 750mm wide x 2400mm tall, 30mm thick, weighing 68.5kg. For reference this is equivalent to a door 970mm wide, weighing 53kg. Please note: We still do not recommend using more than 3 hinges on a door, and the use of 3 hinges on a door up to 40kg is the maximum we will warranty against. However the hinges have passed successfully on the larger door size as attached, so in reality there should be no problem using them in this manner. But we would strongly advise they are tested on a case by case basis when using on a door of this size.