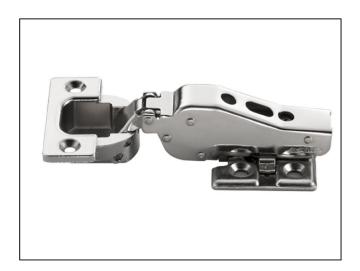

## Heavy Duty Concealed Cabinet Door Hinge Half Overlay inc Mounting Plate – Sprung – Nickel

Variant code: ACHO9307.MP

A concealed hinge for larger doors with a significantly increased load bearing capacity. 95°Opening/16 mm Overlay

## Features:

- 3 Way Adjustment function by mounting plate (depth + 1.5mm / -2.5mm, vertical +/- 3.0mm, horizontal (overlay) + 0mm / -4.0mm.
- · Snap on Mounting.
- Includes mounting plate.

5 hinges have been tested on a door 750mm wide x 2400mm tall, 30mm thick, weighing 68.5kg. For reference this is equivalent to a door 970mm wide, weighing 53kg.