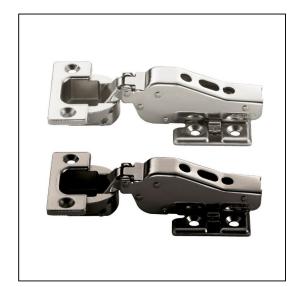

## Heavy Duty Concealed Cabinet Door Hinge Half Overlay inc Mounting Plate – Sprung – Nickel

Variant code: ACHO9307.MP

A concealed hinge for larger doors with a significantly increased load bearing capacity. 95°Opening/16 mm Overlay

## Features:

- 3 Way Adjustment function by mounting plate (depth + 1.5mm / -2.5mm, vertical +/- 3.0mm, horizontal (overlay) + 0mm / -4.0mm.
- · Snap on Mounting.
- Includes mounting plate.

5 hinges have been tested on a door 750mm wide x 2400mm tall, 30mm thick, weighing 68.5kg. For reference this is equivalent to a door 970mm wide, weighing 53kg.