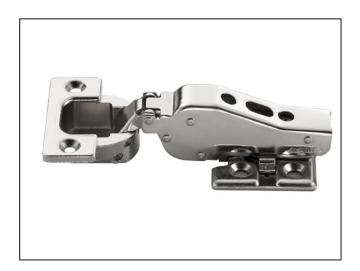

## Heavy Duty Concealed Cabinet Door Hinge Half Overlay inc Mounting Plate – Unsprung – Nickel

Variant code: ACHO9305.MP

A concealed hinge for larger doors with a significantly increased load bearing capacity. 95°Opening/16 mm Overlay

## Features:

- 3 Way Adjustment function by mounting plate (depth + 1.5mm / -2.5mm, vertical +/- 3.0mm, horizontal (overlay) + 0mm / -4.0mm.
- · Snap on Mounting.
- Includes mounting plate.

5 hinges have been tested on a door 750mm wide x 2400mm tall, 30mm thick, weighing 68.5kg. For reference this is equivalent to a door 970mm wide, weighing 53kg.