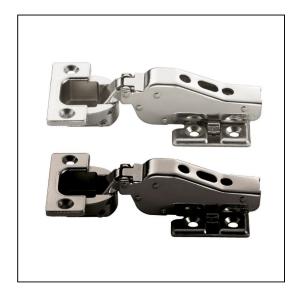

## Heavy Duty Concealed Cabinet Door Hinge Half Overlay inc Mounting Plate – Unsprung – Nickel

Variant code: ACHO9305.MP

A concealed hinge for larger doors with a significantly increased load bearing capacity. 95°Opening/16 mm Overlay

## Features:

- 3 Way Adjustment function by mounting plate (depth + 1.5mm / -2.5mm, vertical +/- 3.0mm, horizontal (overlay) + 0mm / -4.0mm.
- · Snap on Mounting.
- Includes mounting plate.

5 hinges have been tested on a door 750mm wide x 2400mm tall, 30mm thick, weighing 68.5kg. For reference this is equivalent to a door 970mm wide, weighing 53kg.