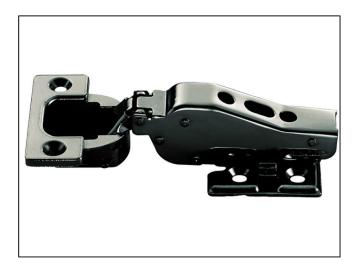

## Heavy Duty Concealed Cabinet Door Hinge Half Overlay inc Mounting Plate – Unsprung – Black Nickel

## Variant code: ACH09305B.MP

A concealed hinge for larger doors with a significantly increased load bearing capacity. 95°Opening/16 mm Overlay

Doors up to 800mm wide and weighing up to 25kgs need just two hinges, doors up to 900mm wide and weighing up to 40kgs need just three hinges.

Requires a 40mm cut hole for the boss.

Features:

- 3 Way Adjustment function by mounting plate (depth + 1.5mm / -2.5mm, vertical +/- 3.0mm, horizontal (overlay) + 0mm / -4.0mm.
- Snap on Mounting.
- Includes mounting plate.