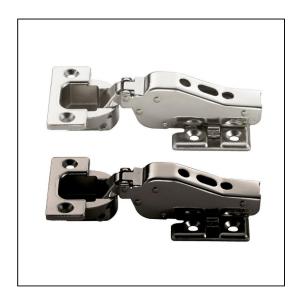

## Heavy Duty Concealed Cabinet Door Hinge Half Overlay inc Mounting Plate – Unsprung – Black Nickel

## Variant code: ACH09305B.MP

A concealed hinge for larger doors with a significantly increased load bearing capacity. 95°Opening/16 mm Overlay

Doors up to 800mm wide and weighing up to 25kgs need just two hinges, doors up to 900mm wide and weighing up to 40kgs need just three hinges.

Requires a 40mm cut hole for the boss.

Features:

- 3 Way Adjustment function by mounting plate (depth + 1.5mm / -2.5mm, vertical +/- 3.0mm, horizontal (overlay) + 0mm / -4.0mm.
- Snap on Mounting.
- Includes mounting plate.