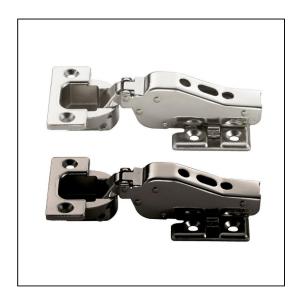

## Heavy Duty Concealed Cabinet Door Hinge Half Overlay inc Mounting Plate – Sprung – Black Nickel

## Variant code: ACH09307B.MP

A concealed hinge for larger doors with a significantly increased load bearing capacity. 95°Opening/16 mm Overlay

Doors up to 800mm wide and weighing up to 25kgs need just two hinges, doors up to 900mm wide and weighing up to 40kgs need just three hinges.

Requires a 40mm cut hole for the boss.

Features:

- 3 Way Adjustment function by mounting plate (depth + 1.5mm / -2.5mm, vertical +/- 3.0mm, horizontal (overlay) + 0mm / -4.0mm.
- Snap on Mounting.
- Includes mounting plate.