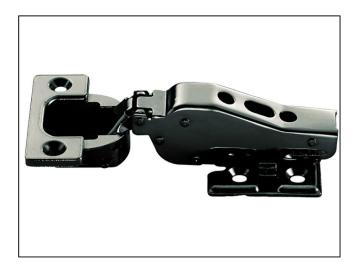

## Heavy Duty Concealed Cabinet Door Hinge Half Overlay inc Mounting Plate – Sprung – Black Nickel

## Variant code: ACH09307B.MP

A concealed hinge for larger doors with a significantly increased load bearing capacity. 95°Opening/16 mm Overlay

Doors up to 800mm wide and weighing up to 25kgs need just two hinges, doors up to 900mm wide and weighing up to 40kgs need just three hinges.

Requires a 40mm cut hole for the boss.

Features:

- 3 Way Adjustment function by mounting plate (depth + 1.5mm / -2.5mm, vertical +/- 3.0mm, horizontal (overlay) + 0mm / -4.0mm.
- Snap on Mounting.
- Includes mounting plate.