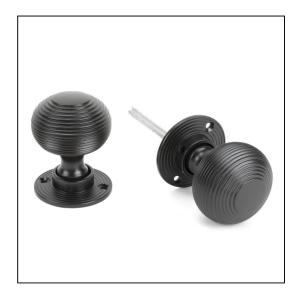

## Heavy Beehive Mortice/Rim Knob Set - Aged Bronze

Variant code: 83947

Our classic beehive collection is one of our most popular ranges, liked for its simplistic qualities and symmetrical detailing.

Can be matched with our beehive escutcheon if a locking door is desired., Designed to match our beehive cabinet knobs to create a uniform feeling throughout your home.

Can be used with a multitude of heavy duty locks, latches & thumbturns for various uses within the home.

- The strength of the spring found in a heavy-duty lock/latch will ensure the knob returns to it's original position.
- We recommend using a 3", 4" or 5" latch/lock.
- Supplied with matching SS wood screws.

| Property   | Value       |
|------------|-------------|
| Finish     | Aged Bronze |
| Width (mm) | 51          |
| Depth (mm) | 64          |
| Range      | Beehive     |