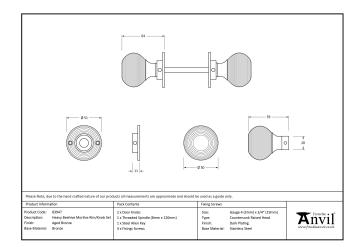

## Heavy Beehive Mortice/Rim Knob Set - Aged Bronze

Variant code: 83947

Our classic beehive collection is one of our most popular ranges, liked for its simplistic qualities and symmetrical detailing.

Can be matched with our beehive escutcheon if a locking door is desired., Designed to match our beehive cabinet knobs to create a uniform feeling throughout your home.

Can be used with a multitude of heavy duty locks, latches & thumbturns for various uses within the home.

- The strength of the spring found in a heavy-duty lock/latch will ensure the knob returns to it's original position.
- We recommend using a 3", 4" or 5" latch/lock.
- Supplied with matching SS wood screws.

| Property   | Value       |
|------------|-------------|
| Finish     | Aged Bronze |
| Width (mm) | 51          |
| Depth (mm) | 64          |
| Range      | Beehive     |