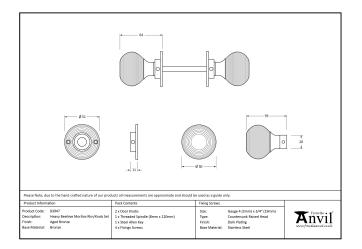

Can be used with a multitude of heavy duty locks, latches & thumbturns for various uses within the home.

- The strength of the spring found in a heavy-duty lock/latch will ensure the knob returns to it's original position.
- We recommend using a 3", 4" or 5" latch/lock.
- Supplied with matching SS wood screws.

| Property   | Value      |
|------------|------------|
| Finish     | Aged Brass |
| Width (mm) | 51         |
| Depth (mm) | 64         |
| Range      | Beehive    |