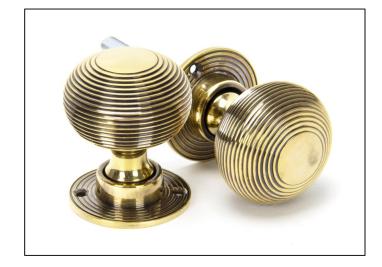

## Heavy Beehive Mortice/Rim Knob Set - Aged Brass

## Variant code: 83633H

Our classic beehive collection is one of our most popular ranges, liked for its simplistic qualities and symmetrical detailing.

Can be matched with our beehive escutcheon if a locking door is desired., Designed to match our beehive cabinet knobs to create a uniform feeling throughout your home.

| Property   | Value      |
|------------|------------|
| Finish     | Aged Brass |
| Width (mm) | 51         |
| Depth (mm) | 64         |
| Range      | Beehive    |