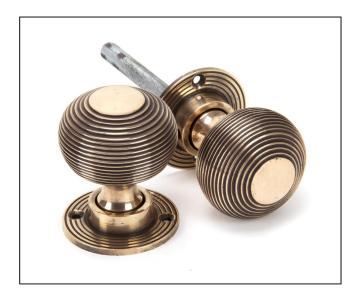

## Heavy Beehive Mortice/Rim Knob Set - Polished Bronze

Variant code: 91926

Our classic beehive collection is one of our most popular ranges, liked for its simplistic qualities and symmetrical detailing.

Can be matched with our beehive escutcheon if a locking door is desired., Designed to match our beehive cabinet knobs to create a uniform feeling throughout your home.

Can be used with a multitude of heavy duty locks, latches & thumbturns for various uses within the home.

- The strength of the spring found in a heavy-duty lock/latch will ensure the knob returns to it's original position.
- We recommend using a 3", 4" or 5" latch/lock.
- Supplied with matching SS wood screws.