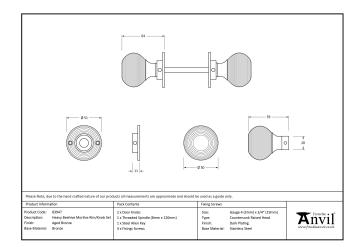

- The strength of the spring found in a heavy-duty lock/latch will ensure the knob returns to it's original position.
- We recommend using a 3", 4" or 5" latch/lock.
- Supplied with matching SS wood screws.

| Property   | Value           |
|------------|-----------------|
| Finish     | Polished Bronze |
| Width (mm) | 51              |
| Depth (mm) | 64              |
| Range      | Beehive         |