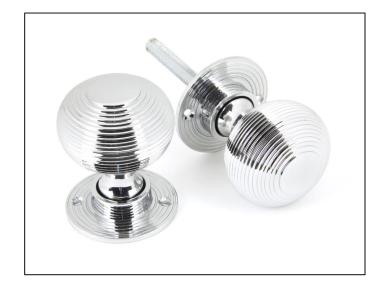

## Heavy Beehive Mortice/Rim Knob Set - Polished Chrome

## Variant code: 90273

Our classic beehive collection is one of our most popular ranges, liked for its simplistic qualities and symmetrical detailing.

Can be matched with our beehive escutcheon if a locking door is desired., Designed to match our beehive cabinet knobs to create a uniform feeling throughout your home.

Can be used with a multitude of heavy duty locks, latches & thumbturns for various uses within the home.

- The strength of the spring found in a heavy-duty lock/latch will ensure the knob returns to it's original position.
- We recommend using a 3", 4" or 5" latch/lock.
- Supplied with matching SS wood screws.

| Property   | Value           |
|------------|-----------------|
| Finish     | Polished Chrome |
| Width (mm) | 51              |
| Depth (mm) | 64              |
| Range      | Beehive         |