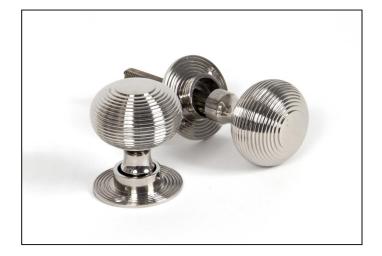

## Heavy Beehive Mortice/Rim Knob Set - Polished Nickel

## Variant code: 83636H

Our classic beehive collection is one of our most popular ranges, liked for its simplistic qualities and symmetrical detailing.

Can be matched with our beehive escutcheon if a locking door is desired., Designed to match our beehive cabinet knobs to create a uniform feeling throughout your home.

Can be used with a multitude of heavy duty locks, latches & thumbturns for various uses within the home.

- The strength of the spring found in a heavy-duty lock/latch will ensure the knob returns to it's original position.
- We recommend using a 3", 4" or 5" latch/lock.
- Supplied with matching SS wood screws.