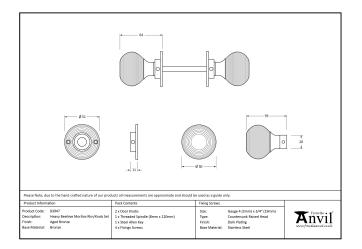

Can be used with a multitude of heavy duty locks, latches & thumbturns for various uses within the home.

- The strength of the spring found in a heavy-duty lock/latch will ensure the knob returns to it's original position.
- We recommend using a 3", 4" or 5" latch/lock.
- Supplied with matching SS wood screws.

| Property   | Value           |
|------------|-----------------|
| Finish     | Polished Nickel |
| Width (mm) | 51              |
| Depth (mm) | 64              |
| Range      | Beehive         |