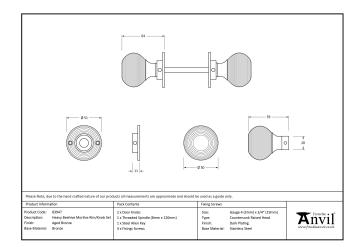

Can be used with a multitude of heavy duty locks, latches & thumbturns for various uses within the home.

- The strength of the spring found in a heavy-duty lock/latch will ensure the knob returns to it's original position.
- We recommend using a 3", 4" or 5" latch/lock.
- Supplied with matching SS wood screws.

| Property   | Value        |
|------------|--------------|
| Finish     | Satin Chrome |
| Width (mm) | 51           |
| Depth (mm) | 64           |
| Range      | Beehive      |