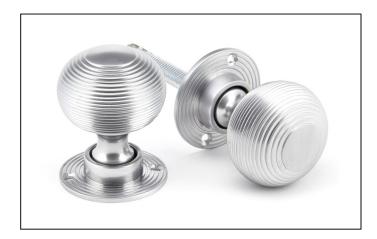

## Heavy Beehive Mortice/Rim Knob Set - Satin Chrome

Variant code: 91974

Our classic beehive collection is one of our most popular ranges, liked for its simplistic qualities and symmetrical detailing.

Can be matched with our beehive escutcheon if a locking door is desired., Designed to match our beehive cabinet knobs to create a uniform feeling throughout your home.

| Property   | Value        |
|------------|--------------|
| Finish     | Satin Chrome |
| Width (mm) | 51           |
| Depth (mm) | 64           |
| Range      | Beehive      |