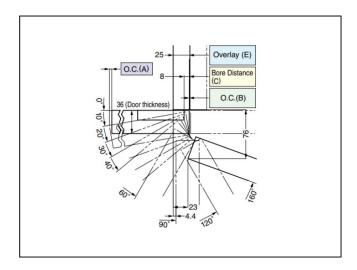

## Features:

- The built-in damper allows doors to close slowly providing premium door motion.
- Comes with a mounting plate and screw covers.
- 3-way adjustment of door position is available as below: Depth: +1.5 mm / -2.5 mm Vertical: ±3 mm Overlay (horizontal): +0 mm / -4 mm
- Comes with a red holding pin which holds the hinge angle.

| Property                | Value        |
|-------------------------|--------------|
| Finish                  | Black Nickel |
| Opening angle (°)       | 160          |
| Min Door Thickness (mm) | 18           |
| Max Door Thickness (mm) | 36           |
| Overlay (mm)            | 21 to 25     |