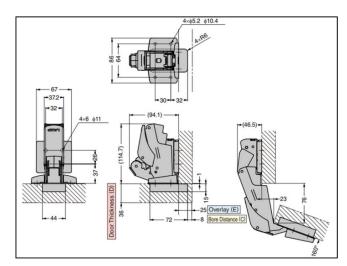

## Features:

- The built-in damper allows doors to close slowly providing premium door motion.
- Comes with a mounting plate and screw covers.
- 3-way adjustment of door position is available as below: Depth: +1.5 mm / -2.5 mm Vertical: ±3 mm Overlay (horizontal): +0 mm / -4 mm
- Comes with a red holding pin which holds the hinge angle.

| Property                | Value        |
|-------------------------|--------------|
| Finish                  | Black Nickel |
| Opening angle (°)       | 160          |
| Min Door Thickness (mm) | 18           |
| Max Door Thickness (mm) | 36           |
| Overlay (mm)            | 21 to 25     |