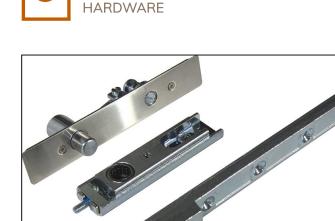

## Variant code: PS190

PS190 Heavy Duty Pivot Set is for large and heavy door sets. The PS190 is spindle bearing which helps improve performance and also has a double lockable anti-vibration door strap. This helps to hold the door inline and maintains the fire integrity which is the length of time that it can hold out in the event of a fire.

Features:

Max Door weight: 175kg

Spindle bearing - for improved performance

Double lockable anti-vibration door strap – holding the door inline and maintaining the fire integrity

Stronger bottom strap with universal pattern slot – can be used on most manufactured spindle bearings or floor springs