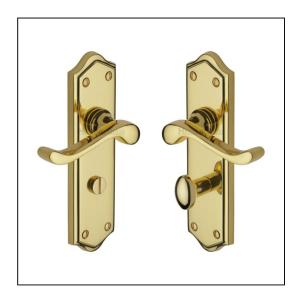

## Heritage Brass Door Handle for Bathroom Buckingham Design Polished Brass finish

Variant code: W4220.PB

Made from Solid Brass. Bathroom Handle for internal doors where privacy is required. If you are replacing an existing bathroom handle, this handle will work with a standard UK bathroom lock. For new doors you will also need to purchase a bathroom lock in a size to suit your door. 10 year mechanism warranty. All fixing screws and fasteners included.