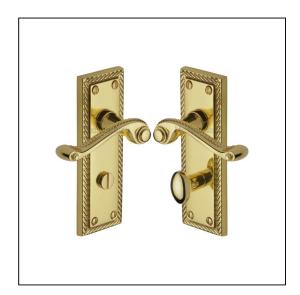

## Heritage Brass Door Handle for Bathroom Georgian Design Polished Brass finish

Variant code: G050.PB

Made from Solid Brass. Bathroom Handle for internal doors where privacy is required. If you are replacing an existing bathroom handle, this handle will work with a standard UK bathroom lock. For new doors you will also need to purchase a bathroom lock in a size to suit your door. 10 year mechanism warranty. All fixing screws and fasteners included.

| Property              | Value          |
|-----------------------|----------------|
| Finish                | Polished Brass |
| Backplate length (mm) | 152            |
| Backplate width (mm)  | 50             |
| Backplate height (mm) | 9              |
| Lever length (mm)     | 99             |