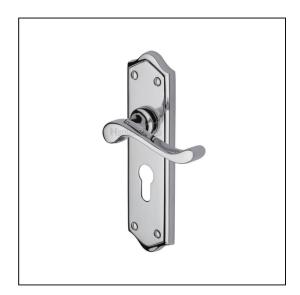

## Heritage Brass Door Handle for Euro Profile Plate Buckingham Design – Polished Chrome

Variant code: W4248.CP

Made from Solid Brass. Lever Handle for internal and external doors where locking is required. If you are replacing an existing lever handle, this handle will work with an Euro profile UK sash lock. For new doors you will also need to purchase an Euro Profile sash lock in a size to suit your door. 10 year mechanism warranty. All fixing screws and fasteners included.

| Property              | Value           |
|-----------------------|-----------------|
| Finish                | Polished Chrome |
| Backplate length (mm) | 181             |
| Backplate width (mm)  | 50              |
| Backplate height (mm) | 10              |
| Lever length (mm)     | 100             |