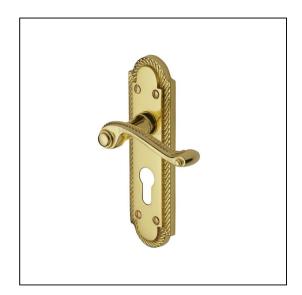

## Heritage Brass Door Handle for Euro Profile Plate Gainsborough Design Polished Brass finish

Variant code: G028.48.PB

Made from Solid Brass. Lever Handle for internal and external doors where locking is required. If you are replacing an existing lever handle, this handle will work with an Euro profile UK sash lock. For new doors you will also need to purchase an Euro Profile sash lock in a size to suit your door. 10 year mechanism warranty. All fixing screws and fasteners included.

| Property              | Value          |
|-----------------------|----------------|
| Finish                | Polished Brass |
| Backplate length (mm) | 171            |
| Backplate width (mm)  | 49             |
| Backplate height (mm) | 10             |
| Lever length (mm)     | 99             |