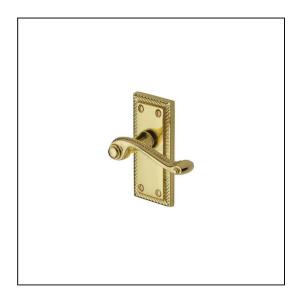

## Heritage Brass Door Handle Lever Latch Georgian Short Design Polished Brass finish

Variant code: G060.PB

Made from Solid Brass. Lever Handle for internal doors where locking is not required. If you are replacing an existing lever handle, this handle will work with a standard UK tubular latch. For new doors you will also need to purchase a tubular latch in a size to suit your door. 10 year mechanism warranty. All fixing screws and fasteners included.

| Property              | Value          |
|-----------------------|----------------|
| Finish                | Polished Brass |
| Backplate length (mm) | 111            |
| Backplate width (mm)  | 51             |
| Backplate height (mm) | 9              |
| Lever length (mm)     | 97             |