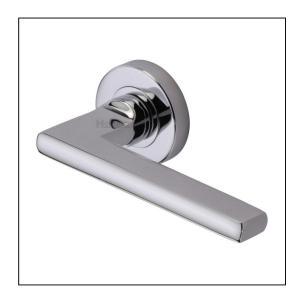

## Heritage Brass Door Handle Lever Latch on Round Rose Trident Design - Polished Chrome

Variant code: TRI1352.CP

Made from Solid Brass. Lever Handle for internal doors where locking is not required. If you are replacing an existing lever handle, this handle will work with a standard UK tubular latch. For new doors you will also need to purchase a tubular latch in a size to suit your door. Where privacy is required please use a separate thumb turn and release with a bathroom lock. 10 year mechanism warranty. All fixing screws and fasteners included.

| Property              | Value           |
|-----------------------|-----------------|
| Finish                | Polished Chrome |
| Max diameter (mm)     | 53              |
| Backplate height (mm) | 11              |
| Lever length (mm)     | 127             |