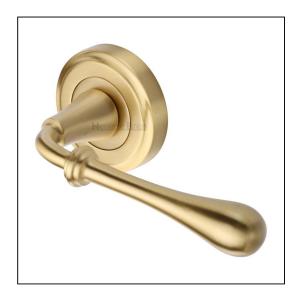

## Heritage Brass Door Handle Lever Latch on Round Rose Roma Design Satin Brass finish

Variant code: V7155.SB

Made from Solid Brass. Lever Handle for internal doors where locking is not required. If you are replacing an existing lever handle, this handle will work with a standard UK tubular latch. For new doors you will also need to purchase a tubular latch in a size to suit your door. Where privacy is required please use a separate thumb turn and release with a bathroom lock. 10 year mechanism warranty. All fixing screws and fasteners included.

| Property              | Value       |
|-----------------------|-------------|
| Finish                | Satin Brass |
| Max diameter (mm)     | 53          |
| Backplate height (mm) | 11          |
| Lever length (mm)     | 124         |