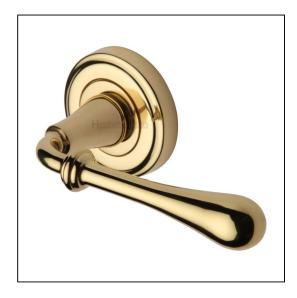

## Heritage Brass Door Handle Lever Latch on Round Rose Roma Design Polished Brass finish

Variant code: V7155.PB

Made from Solid Brass. Lever Handle for internal doors where locking is not required. If you are replacing an existing lever handle, this handle will work with a standard UK tubular latch. For new doors you will also need to purchase a tubular latch in a size to suit your door. Where privacy is required please use a separate thumb turn and release with a bathroom lock. 10 year mechanism warranty. All fixing screws and fasteners included.

| Property              | Value          |
|-----------------------|----------------|
| Finish                | Polished Brass |
| Max diameter (mm)     | 53             |
| Backplate height (mm) | 11             |
| Lever length (mm)     | 124            |