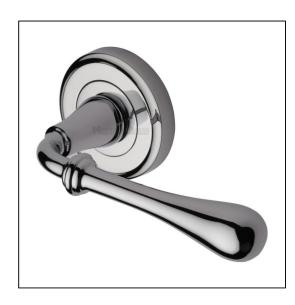

## Heritage Brass Door Handle Lever Latch on Round Rose Roma Design – Polished Chrome

Variant code: V7155.CP

Made from Solid Brass. Lever Handle for internal doors where locking is not required. If you are replacing an existing lever handle, this handle will work with a standard UK tubular latch. For new doors you will also need to purchase a tubular latch in a size to suit your door. Where privacy is required please use a separate thumb turn and release with a bathroom lock. 10 year mechanism warranty. All fixing screws and fasteners included.

| Property              | Value           |
|-----------------------|-----------------|
| Finish                | Polished Chrome |
| Max diameter (mm)     | 53              |
| Backplate height (mm) | 11              |
| Lever length (mm)     | 124             |