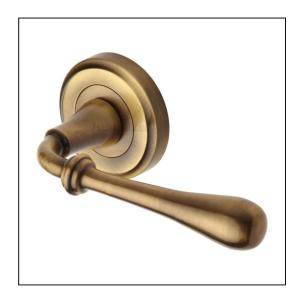

## Heritage Brass Door Handle Lever Latch on Round Rose Roma Design Antique Brass finish

Variant code: V7155.AT

Made from Solid Brass. Lever Handle for internal doors where locking is not required. If you are replacing an existing lever handle, this handle will work with a standard UK tubular latch. For new doors you will also need to purchase a tubular latch in a size to suit your door. Where privacy is required please use a separate thumb turn and release with a bathroom lock. 10 year mechanism warranty. All fixing screws and fasteners included.

| Property              | Value         |
|-----------------------|---------------|
| Finish                | Antique Brass |
| Max diameter (mm)     | 53            |
| Backplate height (mm) | 11            |
| Lever length (mm)     | 124           |