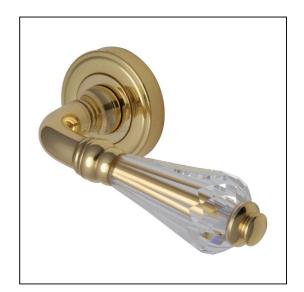

## Heritage Brass Door Handle Lever Latch on Round Rose Crystal Design Polished Brass finish

Variant code: V2003.PB

Made from Solid Brass. Lever Handle for internal doors where locking is not required. If you are replacing an existing lever handle, this handle will work with a standard UK tubular latch. For new doors you will also need to purchase a tubular latch in a size to suit your door. Where privacy is required please use a separate thumb turn and release with a bathroom lock. 10 year mechanism warranty. All fixing screws and fasteners included.